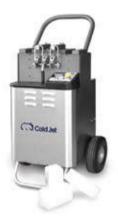

### Block ice. Whenever, wherever.

Making your own dry ice blocks on demand has never been easier. The revolutionary Cold Jet i<sup>3</sup> IcePress creates high quality dry ice block from pellets, nuggets or scrap ice in under three minutes.

### i<sup>3</sup> IcePress

Small, mobile and easy to use, the  $i^3$  IcePress is the perfect companion for the  $i^3$  MicroClean or SDI-5 shaved dry ice blasting systems. Just add ice and compressed air – the  $i^3$  IcePress does the rest. Makes up to 20 blocks per hour.

Create high-quality blocks from pellets, nuggets, or scrap for use in Cold Jet's shaved dry ice blasting equipment. Block size: 5x5x10 in (127x127x254 mm)