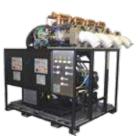

## Cold Jet Pelletizers. Worry-free production.

All Cold Jet Pelletizers can be equipped with our touch-screen Human-Machine Interface (HMI) diagnostic system, giving you control to make real-time adjustments with minimal downtime. All of our machines undergo a rigorous 21-point quality inspection, giving you worry-free production and peace of mind.

**P325** 300 lbs/hr 136.4 kg/hr

**P1500** 1,200 lbs/hr 545.5 kg/hr

**P750** 600 lbs/hr 272.7 kg/hr

**P3000** 2,400 lbs/hr 1,090.9 kg/hr

Pellets
Produce 1-3 mm
rice-sized pellets,
ideal for dry ice blast
cleaning applications.