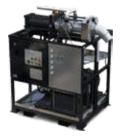

## Cold Jet Pelletizers. Worry-free production.

All Cold Jet Pelletizers can be equipped with our touch-screen Human-Machine Interface (HMI) diagnostic system, giving you control to make real-time adjustments with minimal downtime. All of our machines undergo a rigorous 21-point quality inspection, giving you worry-free production and peace of mind.

**P325** 300 lbs/hr 136.4 kg/hr

**P1500** 1,200 lbs/hr 545.5 kg/hr

**P750** 600 lbs/hr 272.7 kg/hr

**P3000** 2,400 lbs/hr 1,090.9 kg/hr

Pellets
Produce 1-3 mm
rice-sized pellets,
ideal for dry ice blast
cleaning applications.