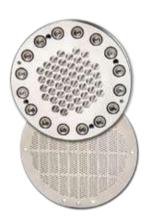

### Maximum Flexibility

Cold Jet Pelletizers can be outfitted with multiple extrusion dies, producing 1 mm to 19 mm sized ice – a flexible solution to meet your range of applications.

Approved by the FDA, dry ice is clean enough for food processing, yet strong enough for even the heaviest industrial cleaning.

Nuggets Produce nuggets as large as 19 mm, perfect for shipping and storage.