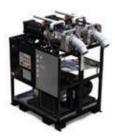

## Cold Jet Pelletizers. Worry-free production.

All Cold Jet Pelletizers can be equipped with our touch-screen Human-Machine Interface (HMI) diagnostic system, giving you control to make real-time adjustments with minimal downtime. All of our machines undergo a rigorous 21-point quality inspection, giving you worry-free production and peace of mind.

**P325** 300 lbs/hr 136.4 kg/hr

**P1500** 1,200 lbs/hr 545.5 kg/hr

**P750** 600 lbs/hr 272.7 kg/hr

**P3000** 2,400 lbs/hr 1,090.9 kg/hr

Pellets
Produce 1-3 mm
rice-sized pellets,
ideal for dry ice blast
cleaning applications.